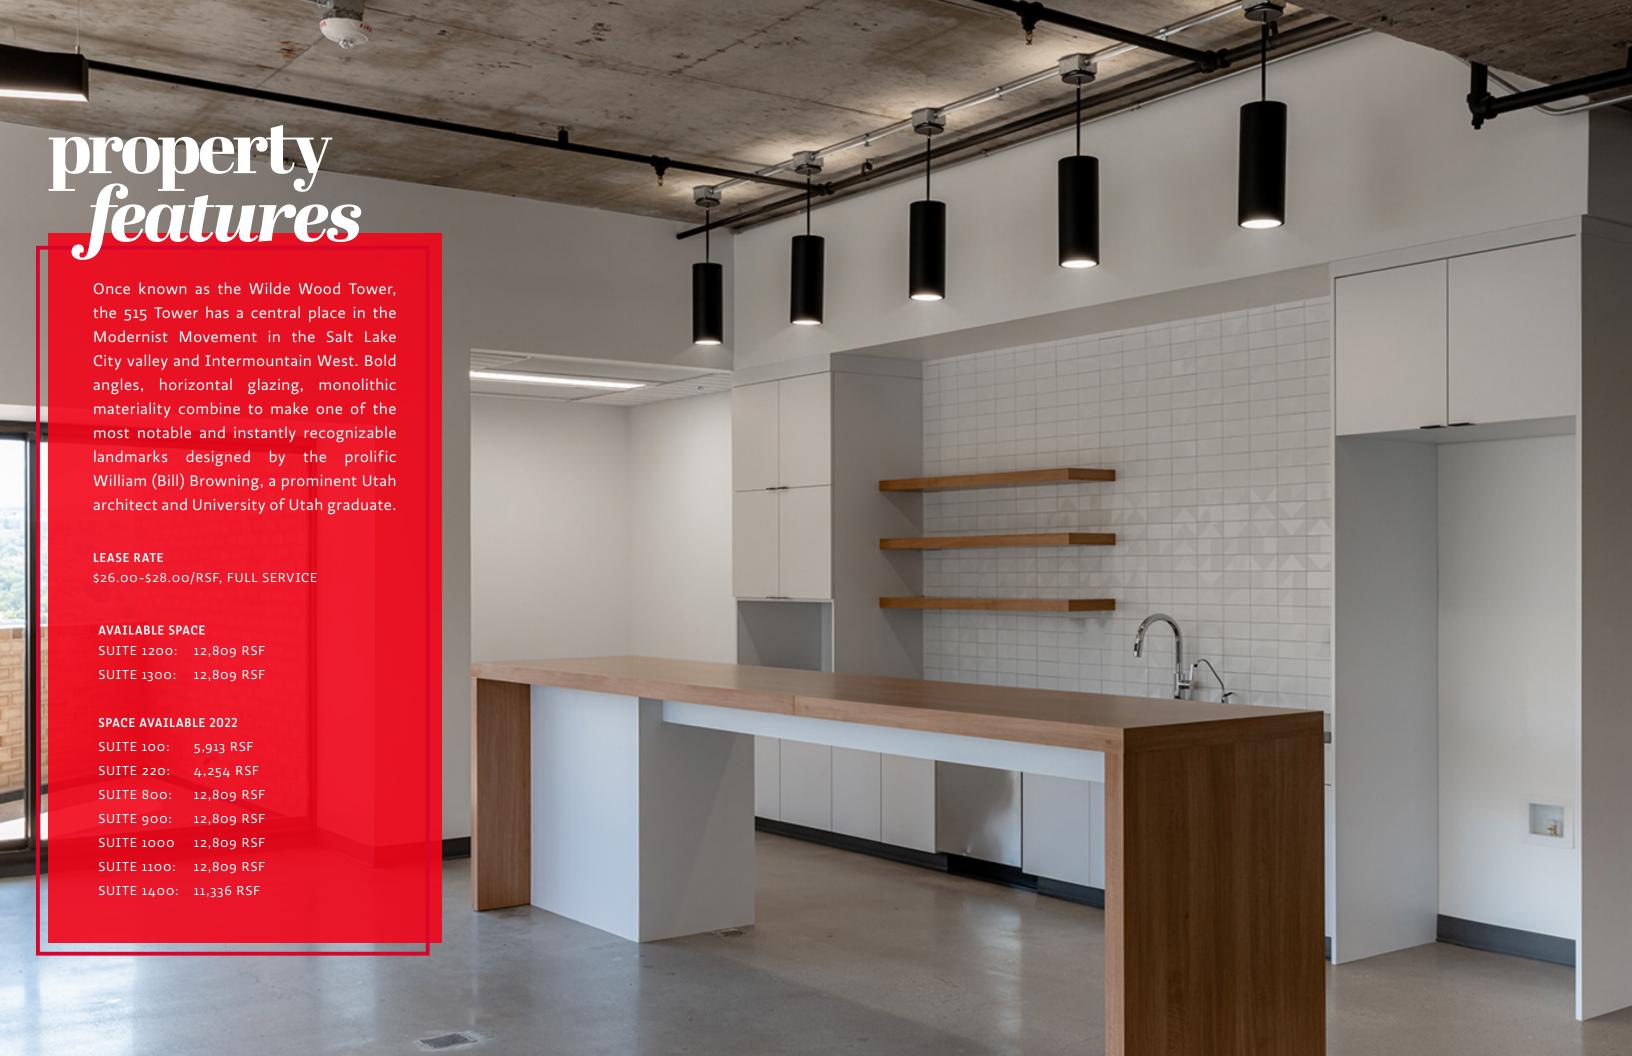

currently available space

**SUITE 1200/1300** 

#### LET'S EAT

New break area with spacious seating and access to scenic balcony seating for employees to enjoy

#### **ROOM FOR EVERYONE**

Fresh open office concept with exposed ceilings, collaboration, and quiet spaces throughout!