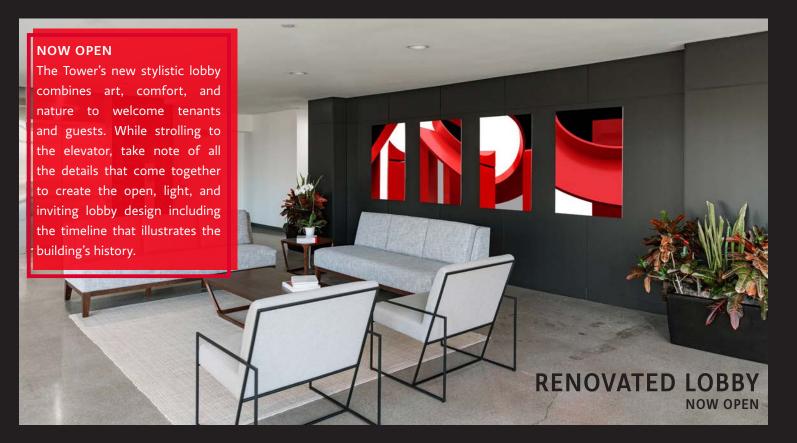

#### **ELEVATOR ENTRY**

The elevators have a new texture to visually enhance and open to a prominent lobby area.