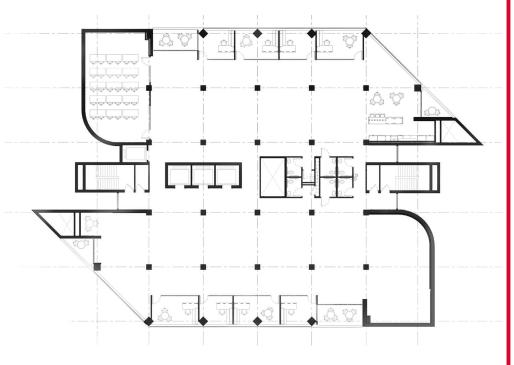

currently available space

**SUITE 1200/1300** 



#### **ELEVATOR ENTRY**

The elevators have a new texture to visually enhance and open to a prominent lobby area.

### **RESTROOMS FOR ALL**

Six private restroom suites support all gender environment for the tenant & guests.

#### **ROOM WITH A VIEW**

Large perimeter private offices with uninterrupted views of the Wasatch front and downtown skyline.

#### LET'S EAT

New break area with spacious seating and access to scenic balcony seating for employees to enjoy

#### **ROOM FOR EVERYONE**

Fresh open office concept with exposed ceilings, collaboration, and quiet spaces throughout!

#### **BALCONIES GALORE**

Several balconies throughout the space allow everyone to enjoy fresh air and views of the Wasatch front and downtown skyline.









# future available space



SUITE 100 AVAILAB