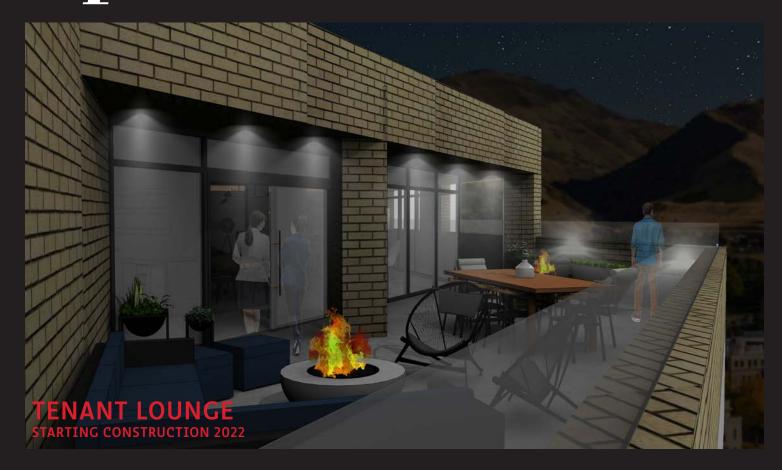

# future available space

SUITE 100 AVAILABLE Q1 2023

SUITE 220 AVAILABLE Q1 2023

SUITE 800
AVAILABLE Q3 2022
SUITES 900-1100
AVAILABLE Q1 2023

\*SUITE 1400 WILL INCLUDE A TENANT LOUNGE AVAILABLE TO ALL TENANTS IN 515 TOWER

SUITE 1400 AVAILABLE Q4 2022