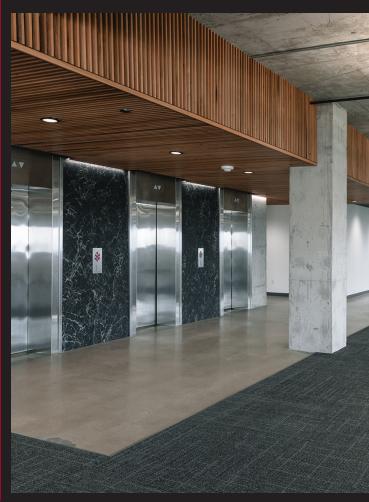

#### **ELEVATOR ENTRY**

The elevators have a new texture to visually enhance and open to a prominent lobby area.