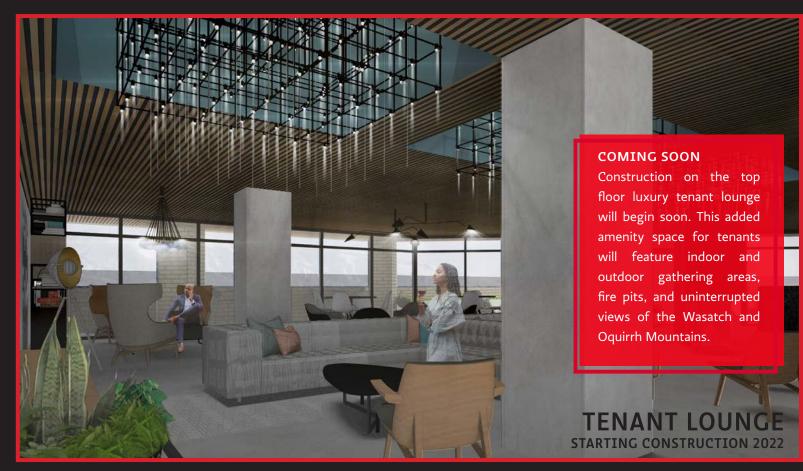

# future available space

SUITE 100 AVAILABLE Q1 2023

SUITE 220 AVAILABLE Q1 2023

SUITE 800
AVAILABLE Q3 2022
SUITES 900-1100
AVAILABLE Q1 2023

\*SUITE 1400 WILL INCLUDE A TENANT LOUNGE AVAILABLE TO ALL TENANTS IN 515 TOWER

SUITE 1400 AVAILABLE Q4 2022