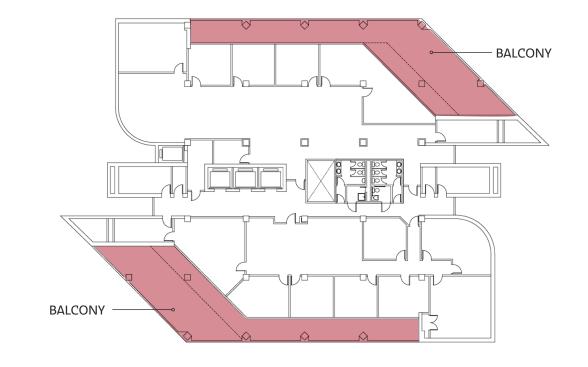

#### LET'S EAT

New break area with spacious seating and access to scenic balcony seating for employees to enjoy

#### **BALCONIES GALORE**

Several balconies throughout the space allow everyone to enjoy fresh air and views of the Wasatch front and downtown skyline.